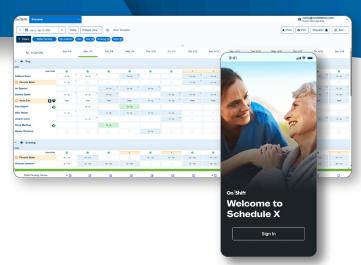

## Innovative technology for your evolving workforce

Make smarter workforce decisions that optimize your operations for organizational growth with OnShift Schedule X. Built in collaboration with senior-care leaders like you, this innovative workforce management platform helps you deliver exceptional care quality, gain control over costs, and become the employer top nurses want to work for.

- Modern, intuitive design
- Mobile schedule management app
- Automated reports
- Real-time compliance monitoring
- Configurable and flexible integrations
- Made just for senior care

<sup>\*</sup>These improvements are based on initial OnShift Schedule X customer results. Your results may differ.

## Go beyond scheduling with OnShift Schedule X

Control costs, improve care quality, and simplify scheduling with a modern and easy-to-use platform, built just for senior care.

**Caregivers** enjoy better work-life balance with a mobile schedule that allows them to see who they're working with, request open shifts, and communicate with managers, all without needing to visit or call their community.