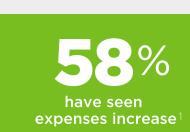

#### EMPLOYEES FEEL THE FINANCIAL EFFECTS OF PANDEMIC

increase in funds used for grocery expenses

say greatest crisis concern is loss of income<sup>1</sup>

in earned wage access before payday in 2020<sup>2</sup>